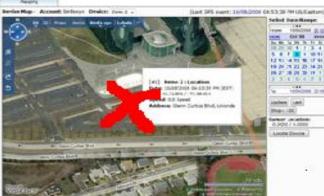

## X MARKS SPOT

Find your lost DOG in SECONDS (or car, or equipment, or...) with the Birds Eye's State of the Art Tracking Device!

- The Owners can easily find a lost Dog at any time day or night by logging on with your computer, iPad or cell phone.
- Our self contained device is small enough to hook on your Pets collar.
- Includes rechargeable lithium-ion battery.
- Real-time location reports every 2 minutes.
- MAKE SURE Rover doesn't wander set an invisible Geo fence from your computer around your yard and receive an alert sent to your phone via email or text message if Rover heads for the hills!

Our dog tracking device available at only \$249.00 including Activation! with a 24 month service agreement @ \$29.95

Finding your lost Dog Right Away is Priceless and this device will find him! Even if he left the country.